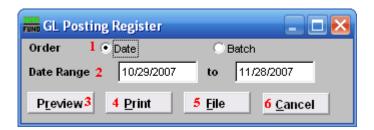

## Posting Register

- 1. Order: Date OR Batch: Select the grouping method of reporting.
- **2. Date Range:** Enter the date range to select records for reporting. All transactions are recorded by the check date issued.
- **3. Preview:** Click this button to preview this report. Refer to GENERAL PREVIEW for more information.
- **4. Print:** Click this button to print this report. Refer to GENERAL PRINTING for more information.
- **5. File:** Click this button to save this report on this computer. Refer to GENERAL FILE for more information.
- **6.** Cancel: Click "Cancel" to cancel and return to the previous screen.